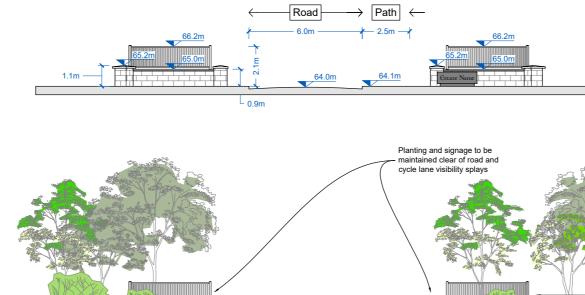

## Proposed Sightlines - Road Section

SCALE 1:500

REFER TO SITE LAYOUT PLAN AND TRAFFIC REPORTS ALSO

Proposed Road Elevation SCALE 1:200

Proposed Plan SCALE 1:200 All dimensions to be checked on site. Figured dimensions take preference over scaled dimensions. Any errors or discrepancies to be reported to the Architects. This drawing may not be edited or modified by the recipient.

|                                                                                   | Refer to landscaping drawings and specifications for planting details                                                                                                                                                            |              |                    |                                                                                                                                   |
|-----------------------------------------------------------------------------------|----------------------------------------------------------------------------------------------------------------------------------------------------------------------------------------------------------------------------------|--------------|--------------------|-----------------------------------------------------------------------------------------------------------------------------------|
|                                                                                   | C. 0.9m high block wall plus piers with<br>reconstituted stone cladding or similar.<br>Profiled capping in matching material.<br>1.2m high metal railing over painted in<br>black, charcoal or similar.<br>Total height C. 2.1m. |              |                    |                                                                                                                                   |
|                                                                                   | Debossed lettering in indigenous stone sign.<br>Name to later Local Authority agreement.                                                                                                                                         |              |                    |                                                                                                                                   |
|                                                                                   |                                                                                                                                                                                                                                  |              |                    |                                                                                                                                   |
|                                                                                   |                                                                                                                                                                                                                                  |              |                    |                                                                                                                                   |
|                                                                                   |                                                                                                                                                                                                                                  |              |                    |                                                                                                                                   |
| 0.9m high block walls<br>constituted stone clac<br>ofiled capping in mat          | dding or similar.<br>tching material.                                                                                                                                                                                            |              |                    |                                                                                                                                   |
| m high metal railing?m high metal railing?m black, charcoal o?<br>Total height C. | over painted in<br>or similar.                                                                                                                                                                                                   |              |                    |                                                                                                                                   |
| and 1 and the state                                                               |                                                                                                                                                                                                                                  |              |                    |                                                                                                                                   |
|                                                                                   |                                                                                                                                                                                                                                  | <br>REV DATE |                    |                                                                                                                                   |
| Footpath                                                                          |                                                                                                                                                                                                                                  |              |                    | NG<br>ATEGIC HOUSING                                                                                                              |
| Cycle Path                                                                        |                                                                                                                                                                                                                                  |              | RESIDENTIAL        | DEVELOPMENT<br>RAMSFORTPARK,                                                                                                      |
| Verge                                                                             |                                                                                                                                                                                                                                  | ADDRESS      | GOREY, CO. V       | VEXFORD<br>ANCE DETAILS                                                                                                           |
|                                                                                   |                                                                                                                                                                                                                                  |              | -                  | REV                                                                                                                               |
|                                                                                   |                                                                                                                                                                                                                                  | JOB NO       |                    | -<br>SCALE @ A2                                                                                                                   |
|                                                                                   |                                                                                                                                                                                                                                  |              | 1725<br>29.11.2018 | AS SHOWN DRN Liam Minogue                                                                                                         |
|                                                                                   |                                                                                                                                                                                                                                  |              | 6                  | STRUTEC,<br>Architectural & Engineering<br>Consultants,<br>Carchill                                                               |
|                                                                                   |                                                                                                                                                                                                                                  | STF          | Project Managers   | Garryhill,<br>Bagenalstown,<br>Co. Carlow, R2 KP44<br>Ireland<br>Tel +353 (0)59 97 27623<br>W www.strutec.ie<br>E info@strutec.ie |
|                                                                                   |                                                                                                                                                                                                                                  |              |                    |                                                                                                                                   |