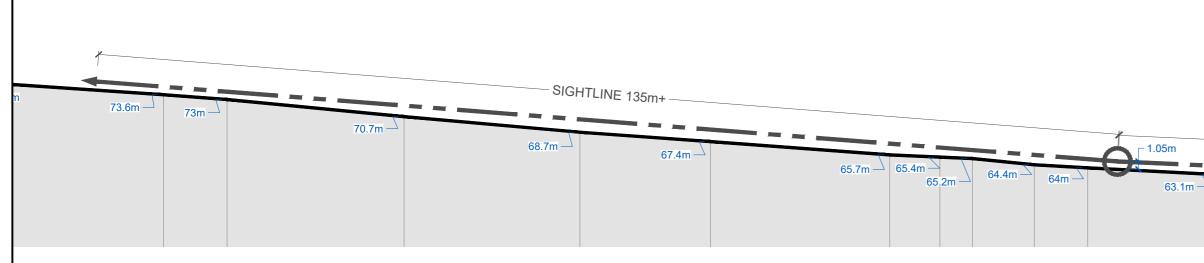

## Proposed Sightlines - Road Section

SCALE 1:500

REFER TO SITE LAYOUT PLAN AND TRAFFIC REPORTS ALSO

Proposed Road Elevation SCALE 1:200

Proposed Plan SCALE 1:200 All dimensions to be checked on site. Figured dimensions take preference over scaled dimensions. Any errors or discrepancies to be reported to the Architects. This drawing may not be edited or modified by the recipient.

SIGHTLINE 135m+

59.3m —

58.8m -

60.2m -

61.9m -

60.9m -