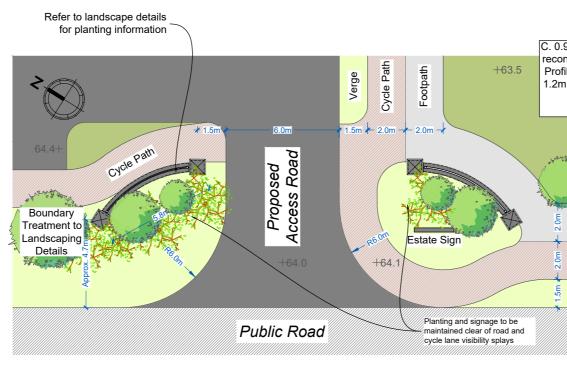

## Proposed Sightlines - Road Section

SCALE 1:500

REFER TO SITE LAYOUT PLAN AND TRAFFIC REPORTS ALSO

Proposed Road Elevation SCALE 1:200

Proposed Plan SCALE 1:200 All dimensions to be checked on site. Figured dimensions take preference over scaled dimensions. Any errors or discrepancies to be reported to the Architects. This drawing may not be edited or modified by the recipient.

|                                                                                   | Refer to landscaping drawings and specifications for planting details                                                                                                                                                            |              |                    |                                                                                                                                   |
|-----------------------------------------------------------------------------------|----------------------------------------------------------------------------------------------------------------------------------------------------------------------------------------------------------------------------------|--------------|--------------------|-----------------------------------------------------------------------------------------------------------------------------------|
|                                                                                   | C. 0.9m high block wall plus piers with<br>reconstituted stone cladding or similar.<br>Profiled capping in matching material.<br>1.2m high metal railing over painted in<br>black, charcoal or similar.<br>Total height C. 2.1m. |              |                    |                                                                                                                                   |
|                                                                                   | Debossed lettering in indigenous stone sign.<br>Name to later Local Authority agreement.                                                                                                                                         |              |                    |                                                                                                                                   |
|                                                                                   |                                                                                                                                                                                                                                  |              |                    |                                                                                                                                   |
|                                                                                   |                                                                                                                                                                                                                                  |              |                    |                                                                                                                                   |
|                                                                                   |                                                                                                                                                                                                                                  |              |                    |                                                                                                                                   |
| 0.9m high block walls<br>constituted stone clac<br>ofiled capping in mat          | dding or similar.<br>tching material.                                                                                                                                                                                            |              |                    |                                                                                                                                   |
| m high metal railing?m high metal railing?m black, charcoal o?<br>Total height C. | over painted in<br>or similar.                                                                                                                                                                                                   |              |                    |                                                                                                                                   |
| and 1 and the state                                                               |                                                                                                                                                                                                                                  |              |                    |                                                                                                                                   |
|                                                                                   |                                                                                                                                                                                                                                  | <br>REV DATE |                    |                                                                                                                                   |
| Footpath                                                                          |                                                                                                                                                                                                                                  |              |                    | NG<br>ATEGIC HOUSING                                                                                                              |
| Cycle Path                                                                        |                                                                                                                                                                                                                                  |              | RESIDENTIAL        | DEVELOPMENT<br>RAMSFORTPARK,                                                                                                      |
| Verge                                                                             |                                                                                                                                                                                                                                  | ADDRESS      | GOREY, CO. V       | VEXFORD<br>ANCE DETAILS                                                                                                           |
|                                                                                   |                                                                                                                                                                                                                                  |              | -                  | REV                                                                                                                               |
|                                                                                   |                                                                                                                                                                                                                                  | JOB NO       |                    | -<br>SCALE @ A2                                                                                                                   |
|                                                                                   |                                                                                                                                                                                                                                  |              | 1725<br>29.11.2018 | AS SHOWN DRN Liam Minogue                                                                                                         |
|                                                                                   |                                                                                                                                                                                                                                  |              | 6                  | STRUTEC,<br>Architectural & Engineering<br>Consultants,<br>Carchill                                                               |
|                                                                                   |                                                                                                                                                                                                                                  | STF          | Project Managers   | Garryhill,<br>Bagenalstown,<br>Co. Carlow, R2 KP44<br>Ireland<br>Tel +353 (0)59 97 27623<br>W www.strutec.ie<br>E info@strutec.ie |
|                                                                                   |                                                                                                                                                                                                                                  |              |                    |                                                                                                                                   |